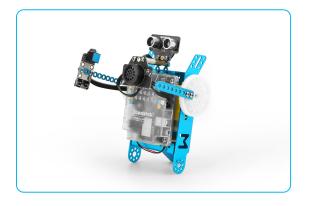

## **Robot Penguin**

By changing the form, mBot easily turns into an adorable robot penguin that can tell stories, jokes, sing and dance, and even shake hands with you.