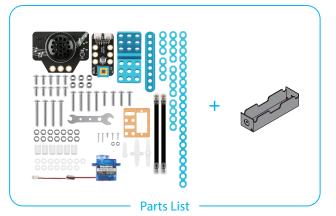

### Parts List:

| Part Name                       | Quantity |
|---------------------------------|----------|
| Audio Player (SD card included) | 1        |
| 9g Micro Servo                  | 1        |
| RJ25 Adapter                    | 1        |
| 18650 Battery Holder            | 1        |
| RJ25 Cable-20cm                 | 2        |
| Beam 076                        | 1        |
| Bracket 120° 3×3                | 1        |
| Cuttable Linkage 3 Hole         | 2        |
| Cuttable Linkage 4 Hole         | 3        |
| Cuttable Linkage                | 1        |
| Plastic Spacer 4*7*3            | 15       |
| Plastic Spacer 4*7*10           | 6        |
| M4 Nut                          | 14       |
| M4 Lock Nut                     | 6        |
| M4*30mm Screw                   | 4        |
| M4*22mm Screw                   | 4        |
| M4*16mm Screw                   | 4        |
| M4*8mm Screw                    | 10       |
| Wrench                          | 1        |

#### Note

The add-on pack cannot be used without a Makeblock mBot Li-polymer battery or a 18650 Li-polymer battery, which needs to be purchased separately.