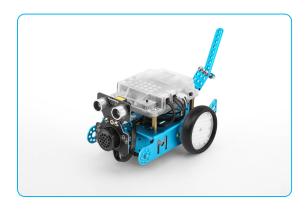

## Rover

Ultrasonic sensor is used for repeated detection in the 10 o'clock, 12 o'clock and 2 o'clock positions. If an object is detected ahead, the rover will report it in a cute voice, and emit a red light while heading to the object. When the distance to the object is less than 28cm, the rover will alert you about the obstacle and turn to avoid it.